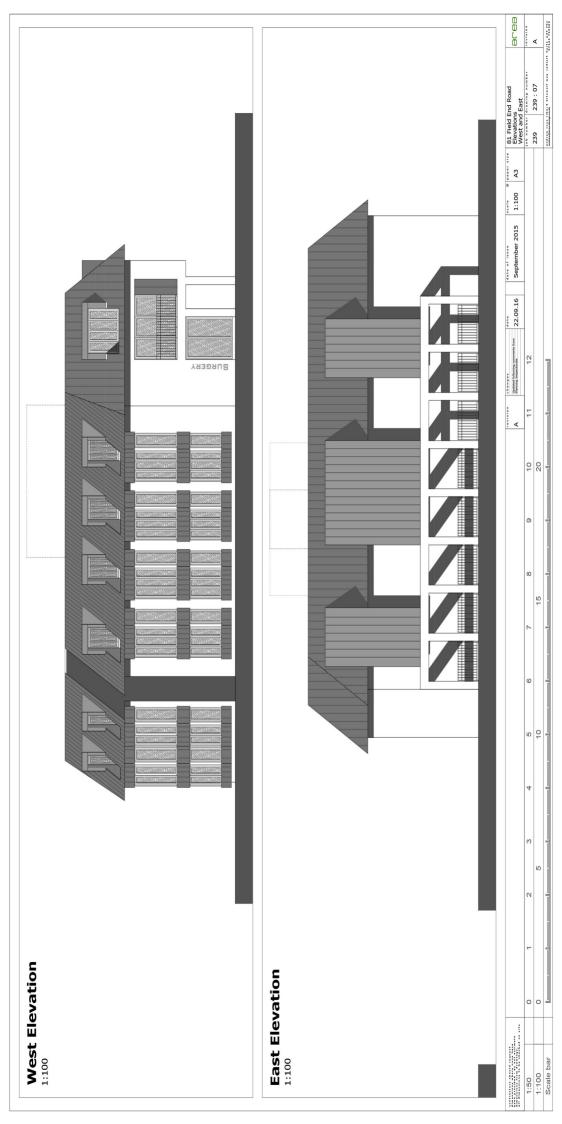

## Report of the Head of Planning, Sport and Green Spaces

Address 81 FIELD END ROAD EASTCOTE PINNER

- **Development:** Demolition of existing Doctors' Surgery and construction of new three storey (plus basement level parking) mixed use development comprising 9 residential apartments, a Doctors' Surgery and a Pharmacy.
- LBH Ref Nos: 363/APP/2016/3965