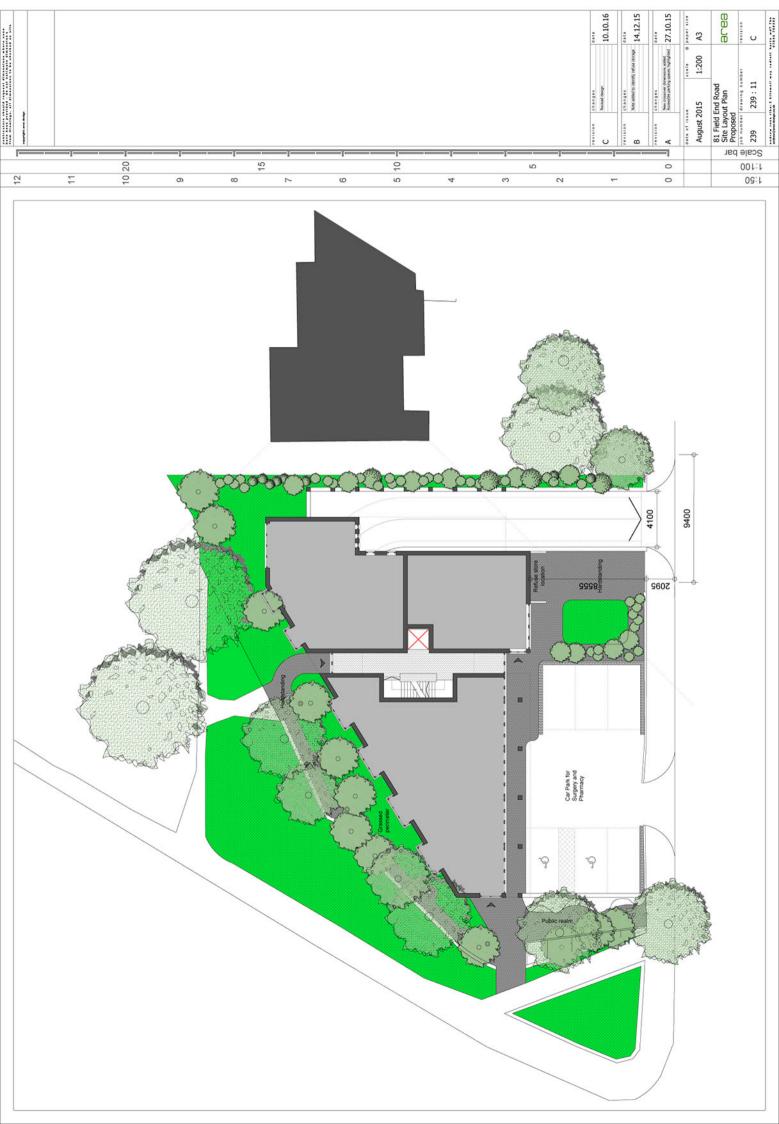

## Report of the Head of Planning, Sport and Green Spaces

Address 81 FIELD END ROAD EASTCOTE PINNER

- **Development:** Demolition of existing Doctors' Surgery and construction of new three storey (plus basement level parking) mixed use development comprising 9 residential apartments, a Doctors' Surgery and a Pharmacy.
- LBH Ref Nos: 363/APP/2016/3965