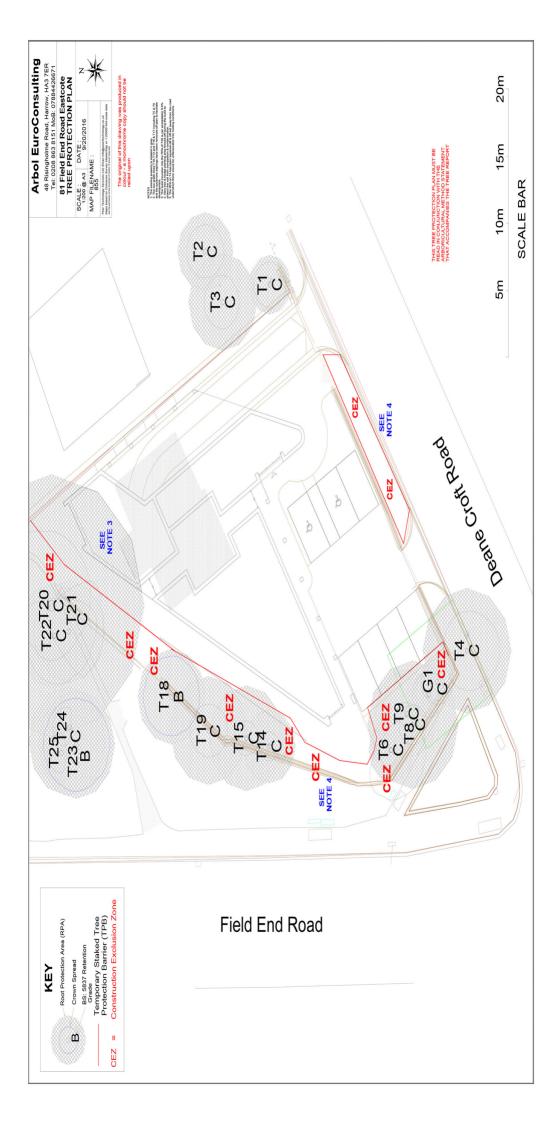

## Report of the Head of Planning, Sport and Green Spaces

Address 81 FIELD END ROAD EASTCOTE PINNER

- **Development:** Demolition of existing Doctors' Surgery and construction of new three storey (plus basement level parking) mixed use development comprising 9 residential apartments, a Doctors' Surgery and a Pharmacy.
- LBH Ref Nos: 363/APP/2016/3965

Site boundary

For identification purposes only. This copy has been made by or with the authority of the Head of Committee Services pursuant to section 47 of the Copyright, Designs and Patents Act 1988 (the Act). Unless the Act provides a relevant exception to copyright. © Crown copyright and database rights 2016 Ordnance Survey