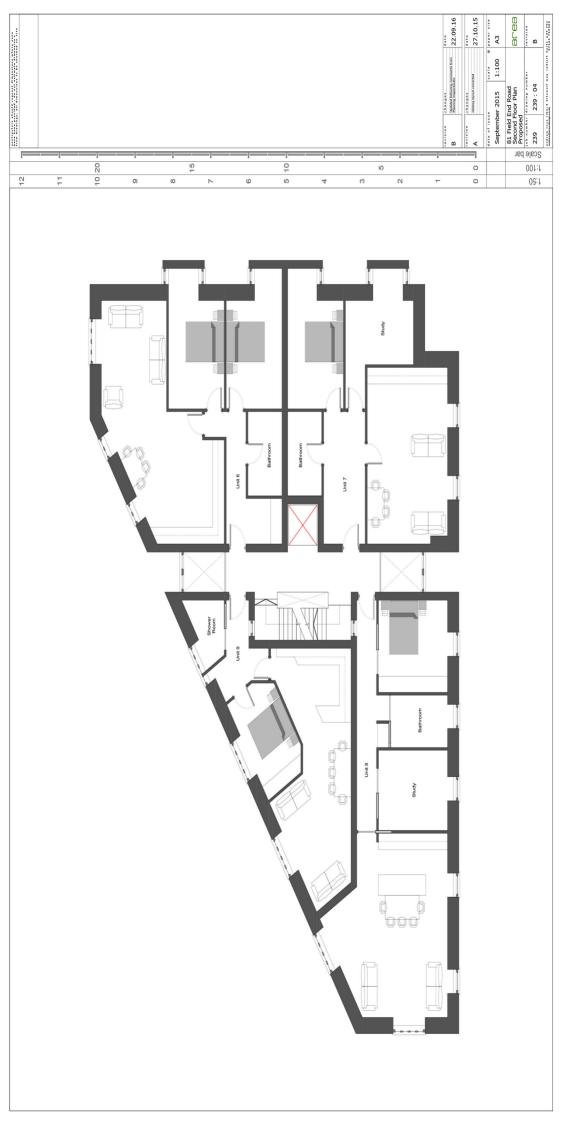

## Report of the Head of Planning, Sport and Green Spaces

Address 81 FIELD END ROAD EASTCOTE PINNER

- **Development:** Demolition of existing Doctors' Surgery and construction of new three storey (plus basement level parking) mixed use development comprising 9 residential apartments, a Doctors' Surgery and a Pharmacy.
- LBH Ref Nos: 363/APP/2016/3965