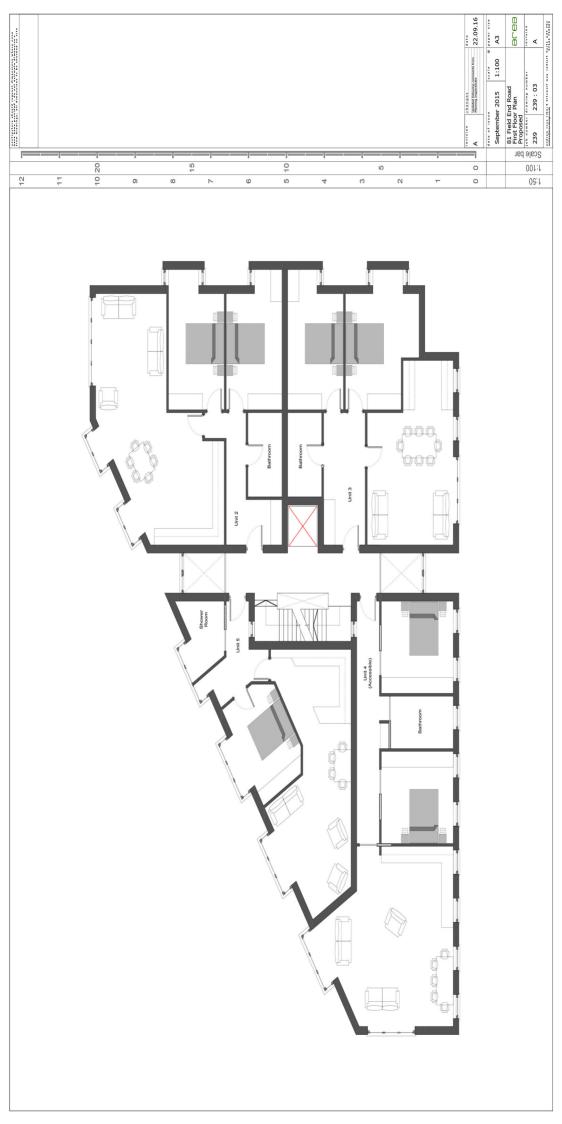

## Report of the Head of Planning, Sport and Green Spaces

Address 81 FIELD END ROAD EASTCOTE PINNER

- **Development:** Demolition of existing Doctors' Surgery and construction of new three storey (plus basement level parking) mixed use development comprising 9 residential apartments, a Doctors' Surgery and a Pharmacy.
- LBH Ref Nos: 363/APP/2016/3965