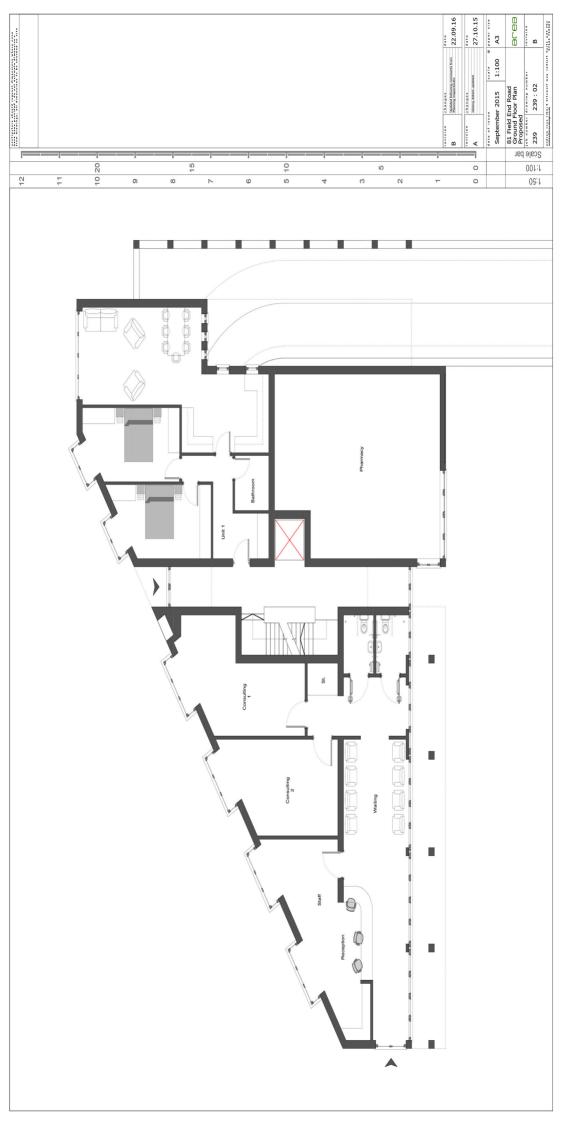

## Report of the Head of Planning, Sport and Green Spaces

Address 81 FIELD END ROAD EASTCOTE PINNER

- **Development:** Demolition of existing Doctors' Surgery and construction of new three storey (plus basement level parking) mixed use development comprising 9 residential apartments, a Doctors' Surgery and a Pharmacy.
- LBH Ref Nos: 363/APP/2016/3965