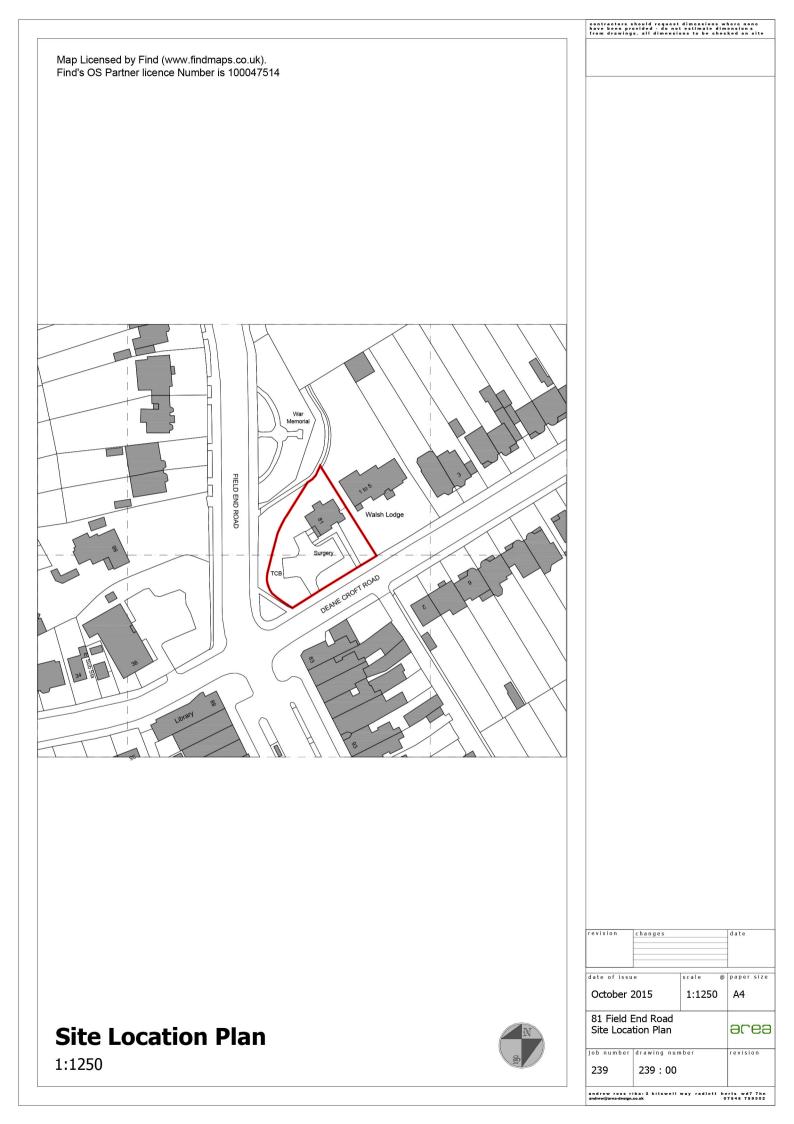

Site boundary

For identification purposes only. This copy has been made by or with the authority of the Head of Committee Services pursuant to section 47 of the Copyright, Designs and Patents Act 1988 (the Act). Unless the Act provides a relevant exception to copyright. © Crown copyright and database rights 2016 Ordnance Survey

100019283

## OF HILLINGDON 81 Field End Road **Residents Services** Planning Section Civic Centre, Uxbridge, Middx. UB8 1UW Telephone No.: Uxbridge 250111 Planning Application Ref: Scale: 1:1,250 363/APP/2016/3965 Planning Committee: Date: HILLINGDON