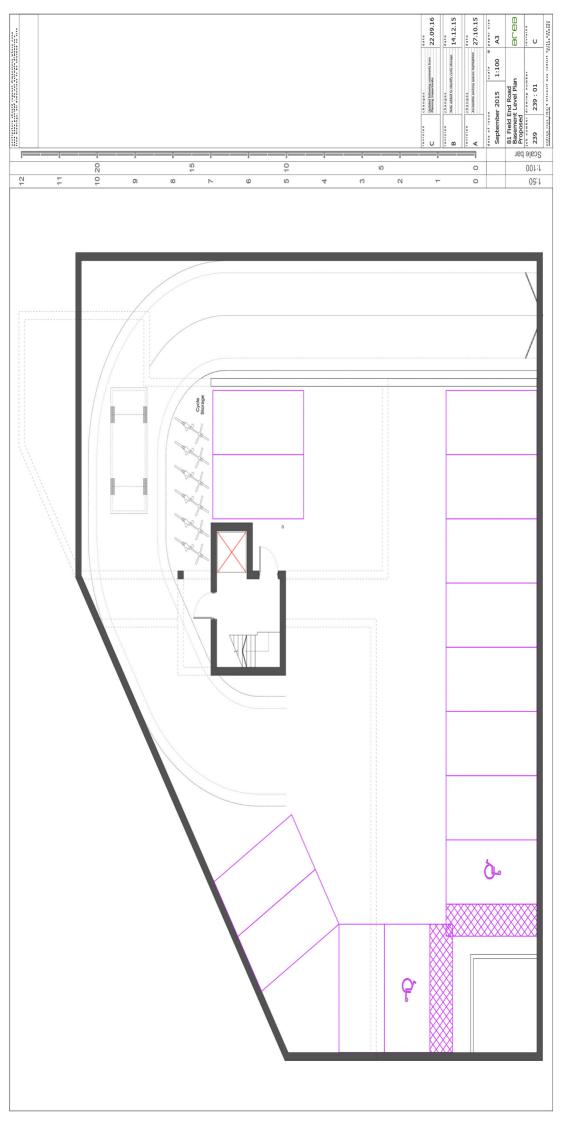

## Report of the Head of Planning, Sport and Green Spaces

Address 81 FIELD END ROAD EASTCOTE PINNER

- **Development:** Demolition of existing Doctors' Surgery and construction of new three storey (plus basement level parking) mixed use development comprising 9 residential apartments, a Doctors' Surgery and a Pharmacy.
- LBH Ref Nos: 363/APP/2016/3965