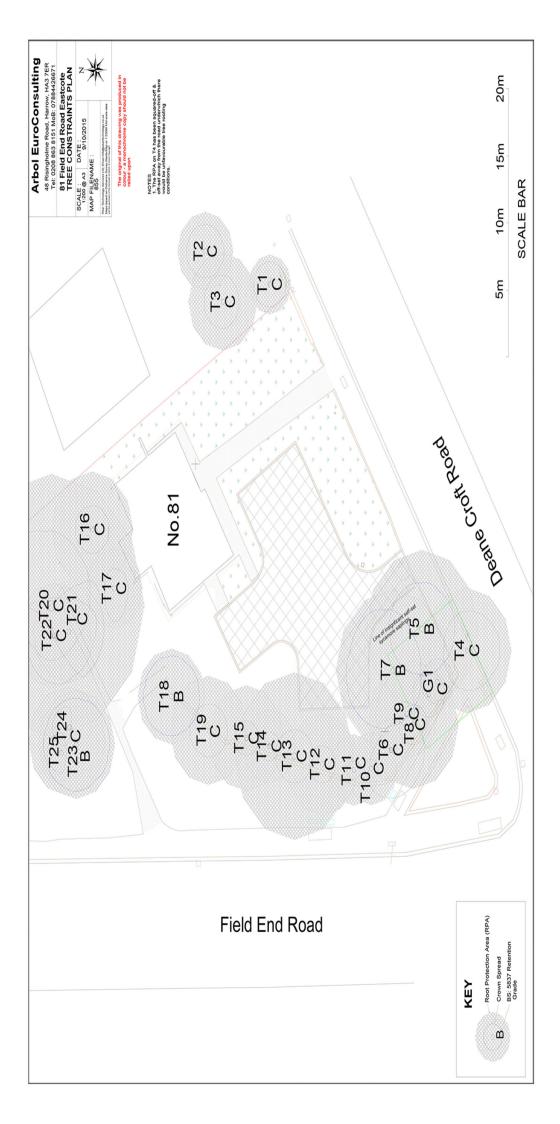

## Report of the Head of Planning, Sport and Green Spaces

Address 81 FIELD END ROAD EASTCOTE PINNER

- **Development:** Demolition of existing Doctors' Surgery and construction of new three storey (plus basement level parking) mixed use development comprising 9 residential apartments, a Doctors' Surgery and a Pharmacy.
- LBH Ref Nos: 363/APP/2016/3965

Site boundary

For identification purposes only. This copy has been made by or with the authority of the Head of Committee Services pursuant to section 47 of the Copyright, Designs and Patents Act 1988 (the Act). Unless the Act provides a relevant exception to copyright. © Crown copyright and database rights 2016 Ordnance Survey