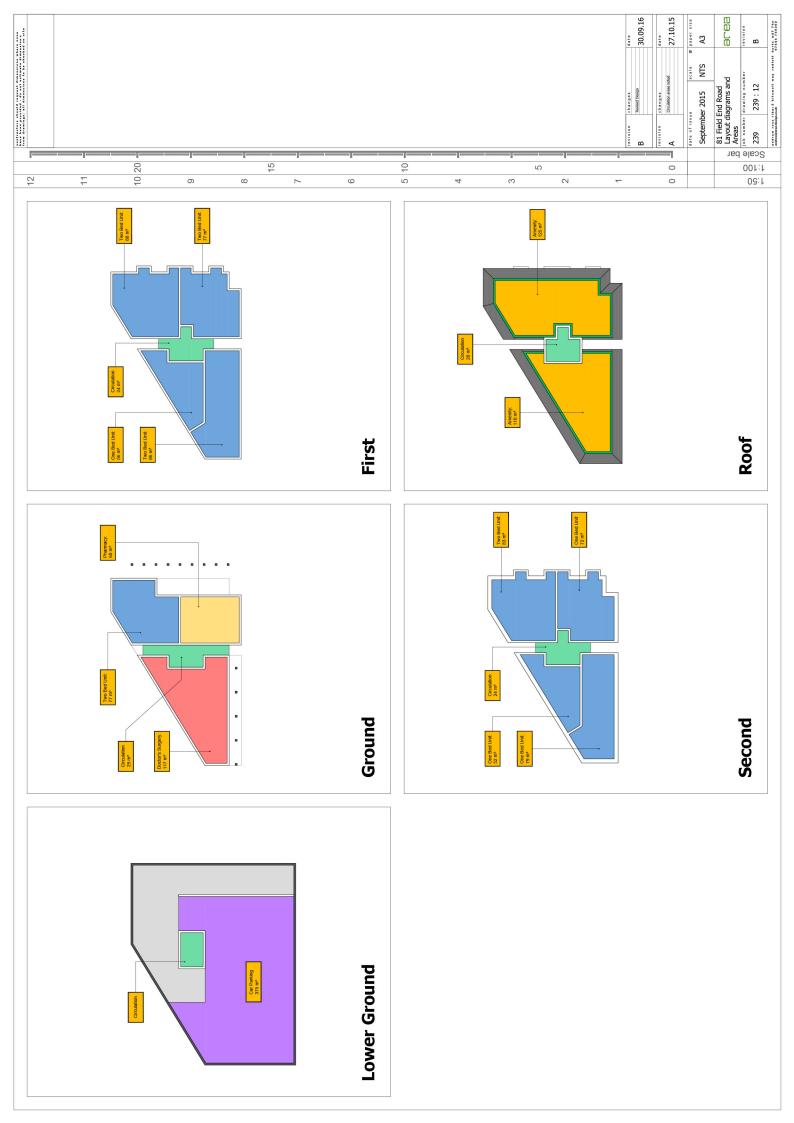

## Report of the Head of Planning, Sport and Green Spaces

Address 81 FIELD END ROAD EASTCOTE PINNER

- **Development:** Demolition of existing Doctors' Surgery and construction of new three storey (plus basement level parking) mixed use development comprising 9 residential apartments, a Doctors' Surgery and a Pharmacy.
- LBH Ref Nos: 363/APP/2016/3965